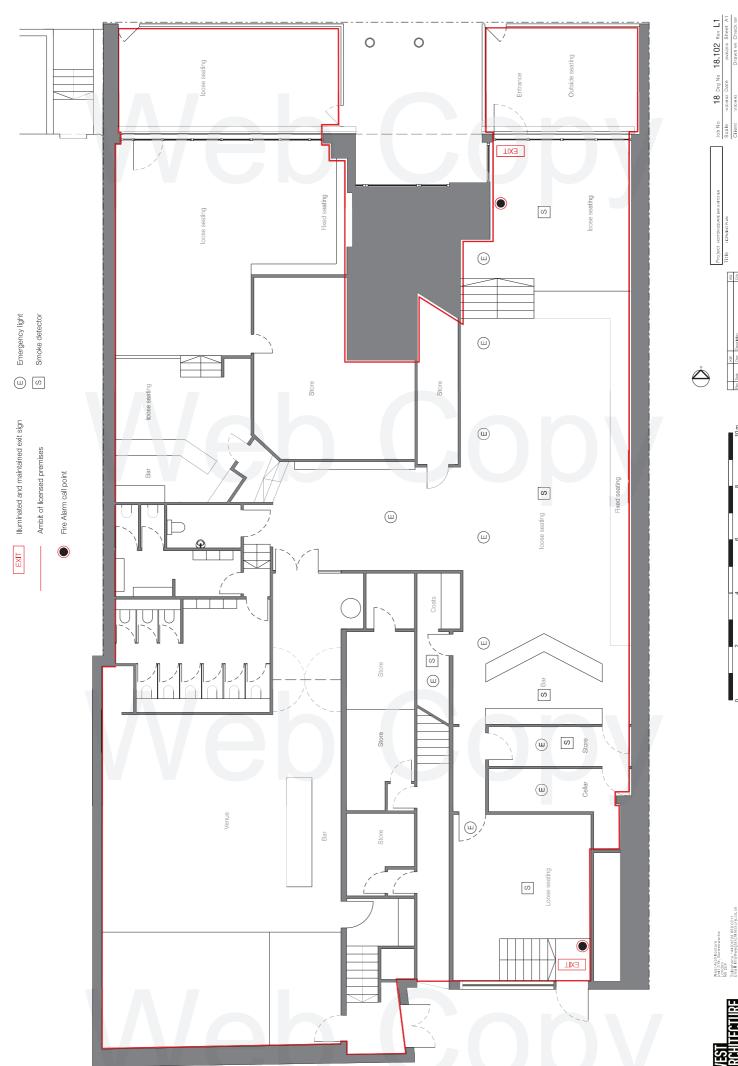

#### 4. BACKGROUND

4.1 The premises is currently licensed under Licensing Act 2003 and a copy of the licence is attached as Appendix C.

# 5. TEMPORARY EVENT NOTICE FOR EVENT TO BE HELD 25/09/2021-25/09/2021

- 5.1 A TEN has been submitted to allow licensable activities to take place on the premises. A copy of the Temporary Event Notice and additional information is attached as Appendix A.
- 5.2 The Environmental Protection have objected to the TEN on the grounds of the public nuisance. A copy of the Environmental Protection objection is attached as Appendix B.